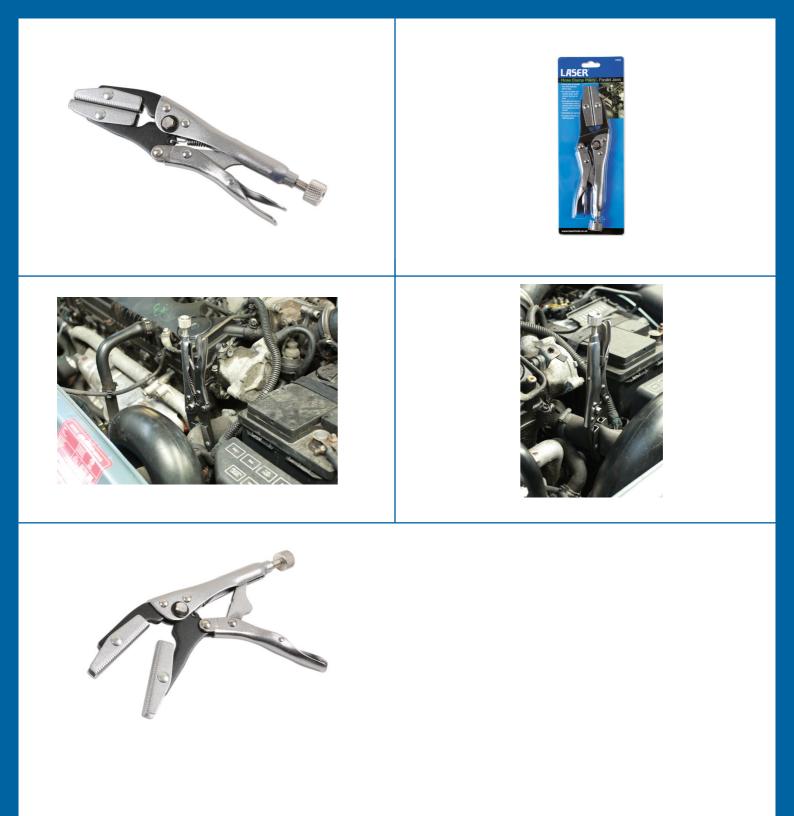

## **Hose Clamp Pliers - Parallel Jaws**

Adjustable locking hose clamp plier, for use on heater and radiator hoses, water, vacuum, fuel and air lines.

## **Additional Information**

- Swivel jaws for parallel and level clamping 68mm long.
- Jaw opening: 39mm.
- · Eliminates the draining of pressurised cooling systems when installing thermostats and water pumps.